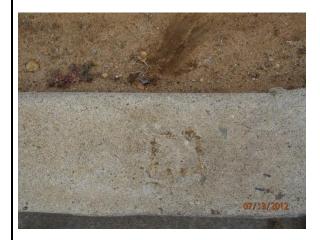

## Location:

FOUND CHISELED [] ON TOP OF CURB, N.P.C. NORTHWESTERLY CURB RETURN RIDGEWAY AND FIRE MOUNTAIN (PER BOOK 162, PAGE 48, EL. = 182.29').

## NGVD 29 Elevation:

| 1984 | ADJUSTED ELEVATION = 182.073' |                   |
|------|-------------------------------|-------------------|
| 2012 | CITY OF OCEANSIDE - BM FOUND. |                   |
| 2012 | X: 6225901.177,               | Y: 2013526.95     |
| 2012 | LAT: 33.187255N               | LONG: 117.347501W |