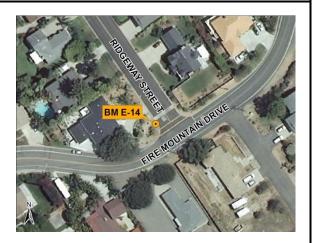

## Number: E-14

## Location:

FOUND CHISELED [] ON TOP OF CURB, N.P.C. NORTHWESTERLY CURB RETURN RIDGEWAY AND FIRE MOUNTAIN (PER BOOK 162, PAGE 48, EL. = 182.29').